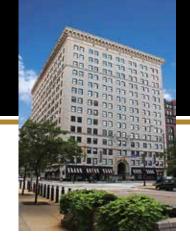

## THE LEADER BUILDING

Superior Avenue | Cleveland, Ohio 44114

Year Built: 1913.

• Floors: 1-3 Commercial, 4-15 Residential.

• Rentable Area: 285,284 RSF (typical floor size is 20,000 SF). Common-area-factor 12%.