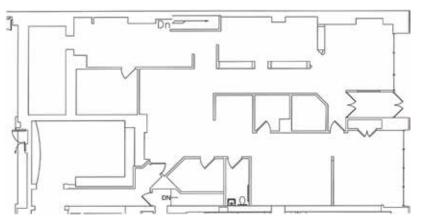

Rental Rates: Starting at \$14.00/RSF.

**EXECUTIVE SUITES:** 2 offices, shared conference room and cafe.

All inclusive rent of \$1300/month.

SUITE 100: Retail storefront on Superior Avenue, approximately 3,075 RSF with basement storage. \$18/SF/year.

Management & Maintenance: On-site.

• Tenant Improvements: Negotiable.

• **Utilities:** Electric, water and sewer metered.

• HVAC: Energy Efficient, water source heat pumps offer 24/7 individual heat and cooling control. Pro rata water loop charge.